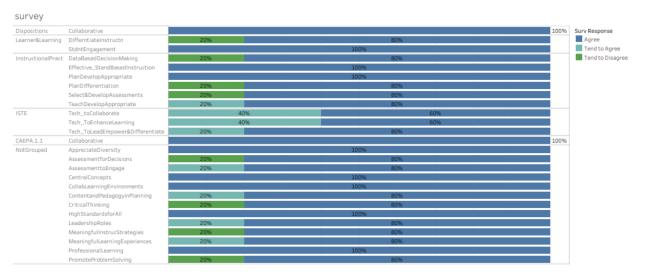

e focuses on completers from 2021-22. The employers are surveyed after ONE YEAR of employment.

| COMPLETER   | EMPLOYER SURVEY     | Initial     | Advanced    |
|-------------|---------------------|-------------|-------------|
| COHORT YEAR | ADMINISTRATION DATE | NUMBER OF   | NUMBER OF   |
|             |                     | RESPONDENTS | RESPONDENTS |
| 2022-23     | Summer 2024         | TBD         | TBD         |
| 2021-22     | Summer 2023         | 3           | 5           |
| 2020-21     | Summer 2022         | 14          |             |
| 2019-20     | Summer 2021         | 11          |             |
| 2018-19     | Summer 2020         | 6           |             |
| 2017-18     | Summer 2019         | 11          |             |

## ADVANCED PROGRAMS by Criteria Category



## 2021-22 Cohort

## **INITIAL PROGRAMS** (2021-22 completers evaluated ) by Criteria Category