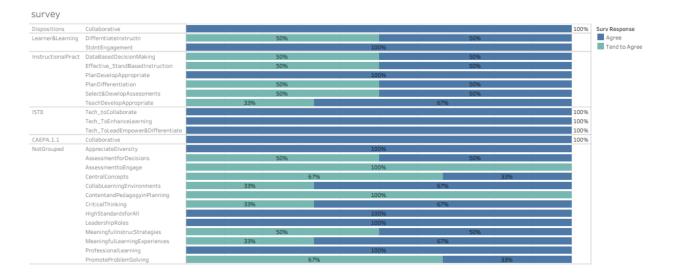

## **INITIAL PROGRAMS** (2021-22 completers evaluated ) by Criteria Category

## 2021-22 Cohort